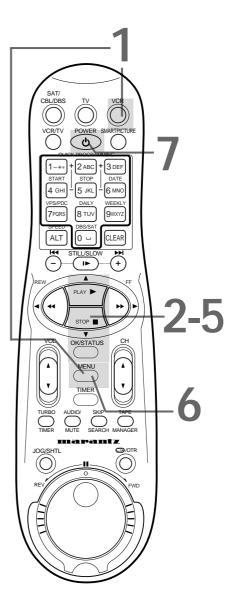

### 10 Turning on Your VCR

- Before turning on your VCR, make sure there are batteries in the remote control and the VCR, TV, and Cable Box/DBS (if applicable) are connected.
- The menus will continue to appear every time you turn on the VCR until you complete the steps on pages 10-11.
- If you want to set up the Controller now, you must first connect the Controller. See page 50 before continuing.
- Leave the Cable Box turned on if you plan to set up the Cable Box Controller now.
- If you plan to set up the Controller now, set the Cable Box to a channel other than channel 09.
- Read through these steps before you begin; the process will be easier if you familiarize yourself with this information before beginning.

## 1

Press the VCR button, then press the POWER button.

# 2

Turn on the TV. Set it to channel 3 or 4, whichever channel the CH3/CH4 switch on the back of the VCR is set to (or your Cable Box/DBS output channel, if applicable). The menu shown below will appear.

## 3

Press the PLAY  $\blacktriangle$  or STOP  $\checkmark$  button to select the language of the on-screen displays and menus.

# 4

**Press the OK/STATUS button.** The menu shown below will appear.

| CABLE BOX CO                                                                                                                                                                                                                                                                                                                                                                                                                                                                                                                                                                                                                                                                                                                                                                                                                                                                                                                                                                                                                                                                                                                                                                                                                                                                                                                                                                                                                                                                                                                                                                                                                                                                                                                                                                                                                                                                                                                                                                                                                                                                                                        | ONTROLLER    |   |
|---------------------------------------------------------------------------------------------------------------------------------------------------------------------------------------------------------------------------------------------------------------------------------------------------------------------------------------------------------------------------------------------------------------------------------------------------------------------------------------------------------------------------------------------------------------------------------------------------------------------------------------------------------------------------------------------------------------------------------------------------------------------------------------------------------------------------------------------------------------------------------------------------------------------------------------------------------------------------------------------------------------------------------------------------------------------------------------------------------------------------------------------------------------------------------------------------------------------------------------------------------------------------------------------------------------------------------------------------------------------------------------------------------------------------------------------------------------------------------------------------------------------------------------------------------------------------------------------------------------------------------------------------------------------------------------------------------------------------------------------------------------------------------------------------------------------------------------------------------------------------------------------------------------------------------------------------------------------------------------------------------------------------------------------------------------------------------------------------------------------|--------------|---|
| ( OF                                                                                                                                                                                                                                                                                                                                                                                                                                                                                                                                                                                                                                                                                                                                                                                                                                                                                                                                                                                                                                                                                                                                                                                                                                                                                                                                                                                                                                                                                                                                                                                                                                                                                                                                                                                                                                                                                                                                                                                                                                                                                                                | FF           |   |
| → OFF                                                                                                                                                                                                                                                                                                                                                                                                                                                                                                                                                                                                                                                                                                                                                                                                                                                                                                                                                                                                                                                                                                                                                                                                                                                                                                                                                                                                                                                                                                                                                                                                                                                                                                                                                                                                                                                                                                                                                                                                                                                                                                               | CH.=CHANNEL  |   |
| ON CH. 2                                                                                                                                                                                                                                                                                                                                                                                                                                                                                                                                                                                                                                                                                                                                                                                                                                                                                                                                                                                                                                                                                                                                                                                                                                                                                                                                                                                                                                                                                                                                                                                                                                                                                                                                                                                                                                                                                                                                                                                                                                                                                                            | ON CH. 7     |   |
| ON CH. 3                                                                                                                                                                                                                                                                                                                                                                                                                                                                                                                                                                                                                                                                                                                                                                                                                                                                                                                                                                                                                                                                                                                                                                                                                                                                                                                                                                                                                                                                                                                                                                                                                                                                                                                                                                                                                                                                                                                                                                                                                                                                                                            | ON CH. 8     |   |
| ON CH. 4                                                                                                                                                                                                                                                                                                                                                                                                                                                                                                                                                                                                                                                                                                                                                                                                                                                                                                                                                                                                                                                                                                                                                                                                                                                                                                                                                                                                                                                                                                                                                                                                                                                                                                                                                                                                                                                                                                                                                                                                                                                                                                            | ON CH. 9     |   |
| ON CH. 5                                                                                                                                                                                                                                                                                                                                                                                                                                                                                                                                                                                                                                                                                                                                                                                                                                                                                                                                                                                                                                                                                                                                                                                                                                                                                                                                                                                                                                                                                                                                                                                                                                                                                                                                                                                                                                                                                                                                                                                                                                                                                                            | on a/v front |   |
| ON CH.6                                                                                                                                                                                                                                                                                                                                                                                                                                                                                                                                                                                                                                                                                                                                                                                                                                                                                                                                                                                                                                                                                                                                                                                                                                                                                                                                                                                                                                                                                                                                                                                                                                                                                                                                                                                                                                                                                                                                                                                                                                                                                                             | on a/v rear  |   |
| SELECT: A V                                                                                                                                                                                                                                                                                                                                                                                                                                                                                                                                                                                                                                                                                                                                                                                                                                                                                                                                                                                                                                                                                                                                                                                                                                                                                                                                                                                                                                                                                                                                                                                                                                                                                                                                                                                                                                                                                                                                                                                                                                                                                                         | CONFIRM:OK   | J |
| END:MENU                                                                                                                                                                                                                                                                                                                                                                                                                                                                                                                                                                                                                                                                                                                                                                                                                                                                                                                                                                                                                                                                                                                                                                                                                                                                                                                                                                                                                                                                                                                                                                                                                                                                                                                                                                                                                                                                                                                                                                                                                                                                                                            |              | Ϊ |
| \     \     \     \     \     \     \     \     \     \     \     \     \     \     \     \     \     \     \     \     \     \     \     \     \     \     \     \     \     \     \     \     \     \     \     \     \     \     \     \     \     \     \     \     \     \     \     \     \     \     \     \     \     \     \     \     \     \     \     \     \     \     \     \     \     \     \     \     \     \     \     \     \     \     \     \     \     \     \     \     \     \     \     \     \     \     \     \     \     \     \     \     \     \     \     \     \     \     \     \     \     \     \     \     \     \     \     \     \     \     \     \     \     \     \     \     \     \     \     \     \     \     \     \     \     \     \     \     \     \     \     \     \     \     \     \     \     \     \     \     \     \     \     \     \     \     \     \     \     \     \     \     \     \     \     \     \     \     \     \     \     \     \     \     \     \     \     \     \     \     \     \     \     \     \     \     \     \     \     \     \     \     \     \     \     \     \     \     \     \     \     \     \     \     \     \     \     \     \     \     \     \     \     \     \     \     \     \     \     \     \     \     \     \     \     \     \     \     \     \     \     \     \     \     \     \     \     \     \     \     \     \     \     \     \     \     \     \     \     \     \     \     \     \     \     \     \     \     \     \     \     \     \     \     \     \     \     \     \     \     \     \     \     \     \     \     \     \     \     \     \     \     \     \     \     \     \     \     \     \     \     \     \     \     \     \     \     \     \     \     \     \     \     \     \     \     \     \     \     \     \     \     \     \     \     \     \     \     \     \     \     \     \     \     \     \     \     \     \     \     \     \     \     \     \     \     \     \     \     \     \     \     \     \     \     \     \     \     \     \ |              | / |

Turn on the TV.

- Auto or – : – may appear on the display panel until the clock is set.
- If you do not want to set up channels now, press the MENU button at step 6. TUNER NOT SET will appear on the screen briefly.
- You may not set up channels at step 6 if you are using a Cable Box/DBS.

# 5

If you do not want to set up the Cable Box Controller now, press the OK/STATUS button to leave the Controller turned OFF. The display shown below will appear on the screen. Proceed to step 6. You may set up the Controller later by following the instructions on pages 50-54.

If you do want to set up the Cable Box Controller now, follow steps 5-8 on pages 51-52 now.

CONNECT ANTENNA OR CABLE TO VCR FOR AUTO CH. SET

READY: OK END: MENU

## 6

Press the OK/STATUS button to begin automatic channel setup. AUTO CH. SET PROCEEDING PLEASE WAIT will appear on the screen. The VCR will memorize all of the channels you receive, so when you scan through channels using the CH(annel) ▲/▼ button, you'll only scan through channels that you receive.

## 7

When channels are set up, AUTO CH. SET COMPLETED will appear on the screen briefly.

Wait for the VCR to set up channels.